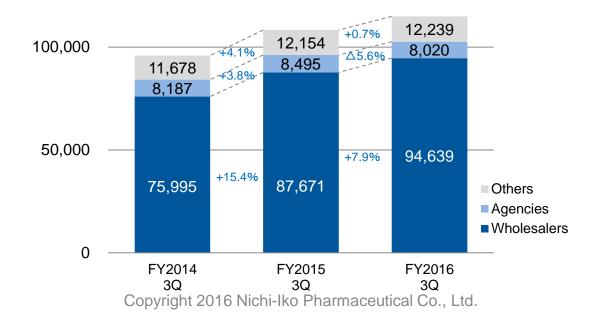

### **Sales Performance by Distribution Channel**

(¥million)

| Distribution FY2014 3Q Channel Actual |        | 4 3Q   | FY2015 3Q |        |          |        | FY2016 3Q |        |          |        |
|---------------------------------------|--------|--------|-----------|--------|----------|--------|-----------|--------|----------|--------|
|                                       |        | al     | Actual    |        | YOY      |        | Actual    |        | YOY      |        |
| Grianner                              | Sales  | %      | Sales     | %      | Variance | %      | Sales     | %      | Variance | %      |
| Wholesalers                           | 75,995 | 79.3%  | 87,671    | 80.9%  | 11,676   | 115.4% | 94,639    | 82.4%  | 6,968    | 107.9% |
| Agencies                              | 8,187  | 8.5%   | 8,495     | 7.8%   | 308      | 103.8% | 8,020     | 7.0%   | -475     | 94.4%  |
| Others                                | 11,678 | 12.2%  | 12,154    | 11.2%  | 476      | 104.1% | 12,239    | 10.7%  | 85       | 100.7% |
| Total                                 | 95,860 | 100.0% | 108,320   | 100.0% | 12,460   | 113.0% | 114,898   | 100.0% | 6,578    | 106.1% |