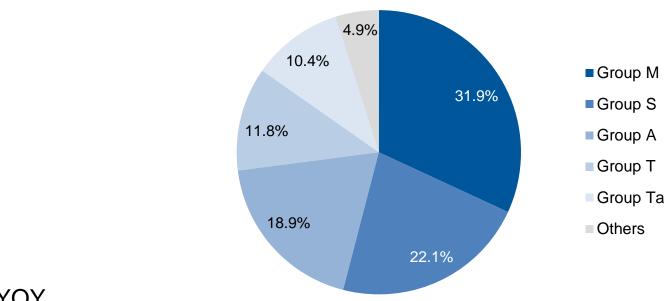

| Sales  | %      | Sales     | %      | Variance | %      | Sales     | %      | Variance | %      |
| Wholesalers                           | 75,995 | 79.3%  | 87,671    | 80.9%  | 11,676   | 115.4% | 94,639    | 82.4%  | 6,968    | 107.9% |
| Agencies                              | 8,187  | 8.5%   | 8,495     | 7.8%   | 308      | 103.8% | 8,020     | 7.0%   | -475     | 94.4%  |
| Others                                | 11,678 | 12.2%  | 12,154    | 11.2%  | 476      | 104.1% | 12,239    | 10.7%  | 85       | 100.7% |
| Total                                 | 95,860 | 100.0% | 108,320   | 100.0% | 12,460   | 113.0% | 114,898   | 100.0% | 6,578    | 106.1% |

(¥million) 150,000





### **Comparison of Performance by Wholesalers**

#### Share of FY2016 3Q



YOY





#### **Sales Performance by Category of Products**







# Sales Performance of Generic Products by NHI Listed Year



(¥ million)



|                  |        |        | ( + 111111011 |        |  |
|------------------|--------|--------|---------------|--------|--|
|                  | FY2015 | FY2016 | YOY           |        |  |
|                  | 3Q     | 3Q     | Variance      | Ratio  |  |
| ■ Listed in 2016 | -      | 479    | 479           | -      |  |
| ■ Listed in 2015 | 5,245  | 7,756  | 2,511         | 147.9% |  |
| ■ Listed in 2014 | 2,388  | 2,267  | -121          | 94.9%  |  |
| ■ Listed in 2013 | 7,852  | 9,809  | 1,957         | 124.9% |  |
| ■ Listed in 2012 | 4,469  | 5,151  | 682           | 115.3% |  |
| ■ Listed in 2011 | 4,256  | 4,213  | -43