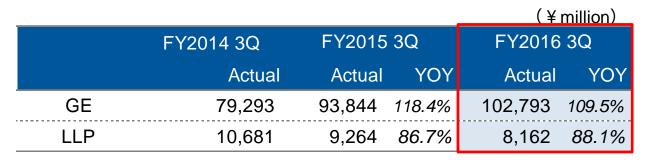

| Variance | %      | Sales     | %      | Variance | %      |
| Wholesalers                           | 75,995 | 79.3%  | 87,671    | 80.9%  | 11,676   | 115.4% | 94,639    | 82.4%  | 6,968    | 107.9% |
| Agencies                              | 8,187  | 8.5%   | 8,495     | 7.8%   | 308      | 103.8% | 8,020     | 7.0%   | -475     | 94.4%  |
| Others                                | 11,678 | 12.2%  | 12,154    | 11.2%  | 476      | 104.1% | 12,239    | 10.7%  | 85       | 100.7% |
| Total                                 | 95,860 | 100.0% | 108,320   | 100.0% | 12,460   | 113.0% | 114,898   | 100.0% | 6,578    | 106.1% |

(¥million) 150,000





### **Comparison of Performance by Wholesalers**

#### Share of FY2016 3Q



YOY





#### **Sales Performance by Category of Products**







# Sales Performance of Generic Products by NHI Listed Year



(¥ million)



|                  |        |        | ( + 111111011 |        |  |
|------------------|--------|--------|---------------|--------|--|
|                  | FY2015 | FY2016 | YOY           |        |  |
|                  | 3Q     | 3Q     | Variance      | Ratio  |  |
| ■ Listed in 2016 | -      | 479    | 479           | -      |  |
| ■ Listed in 2015 | 5,245  | 7,756  | 2,511         | 147.9% |  |
| ■ Listed in 2014 | 2,388  | 2,267  | -121          | 94.9%  |  |
| ■ Listed in 2013 | 7,852  | 9,809  | 1,957         | 124.9% |  |
| ■ Listed in 2012 | 4,469  | 5,151  | 682           | 115.3% |  |
| ■ Listed in 2011 | 4,256  | 4,213  | -43           | 99.0%  |  |
| ■ Listed in 2010 | 6,322  | 6,808  | 486