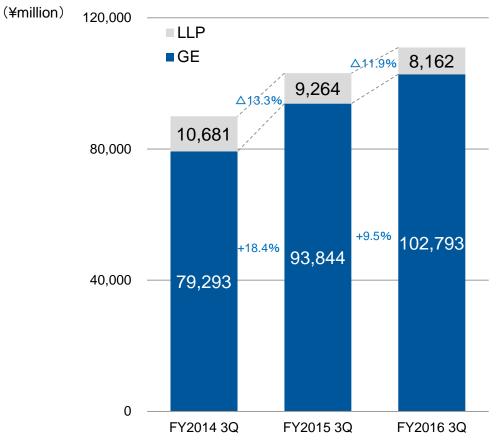

| Variance | %      | Sales     | %      | Variance | %      |
| Wholesalers                           | 75,995 | 79.3%  | 87,671    | 80.9%  | 11,676   | 115.4% | 94,639    | 82.4%  | 6,968    | 107.9% |
| Agencies                              | 8,187  | 8.5%   | 8,495     | 7.8%   | 308      | 103.8% | 8,020     | 7.0%   | -475     | 94.4%  |
| Others                                | 11,678 | 12.2%  | 12,154    | 11.2%  | 476      | 104.1% | 12,239    | 10.7%  | 85       | 100.7% |
| Total                                 | 95,860 | 100.0% | 108,320   | 100.0% | 12,460   | 113.0% | 114,898   | 100.0% | 6,578    | 106.1% |

(¥million) 150,000





### **Comparison of Performance by Wholesalers**

#### Share of FY2016 3Q



YOY





#### **Sales Performance by Category of Products**







# Sales Performance of Generic Products by NHI Listed Year



(¥ million)



|                  |        |        | ( + 111111011 |        |  |
|------------------|--------|--------|---------------|--------|--|
|                  | FY2015 | FY2016 | YOY           |        |  |
|                  | 3Q     | 3Q     | Variance      | Ratio  |  |
| ■ Listed in 2016 | -      | 479    | 479           | -      |  |
| ■ Listed in 2015 | 5,245  | 7,756  | 2,511         | 147.9% |  |
| ■ Listed in 2014 | 2,388  | 2,267  | -121          | 94.9%  |  |
| ■ Listed in 2013 | 7,852  | 9,809  | 1,957         | 124.9% |  |
| ■ Listed in 2012 | 4,469  | 5,151  | 682           | 115.3% |  |
| ■ Listed in 2011 | 4,256  | 4,213  | -43           | 99.0%  |  |
| ■ Listed in 2010 | 6,322  | 6,808  | 486