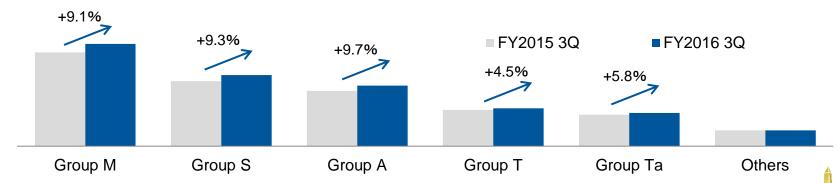

| Sales  | %      | Sales     | %      | Variance | %      | Sales     | %      | Variance | %      |
| Wholesalers                           | 75,995 | 79.3%  | 87,671    | 80.9%  | 11,676   | 115.4% | 94,639    | 82.4%  | 6,968    | 107.9% |
| Agencies                              | 8,187  | 8.5%   | 8,495     | 7.8%   | 308      | 103.8% | 8,020     | 7.0%   | -475     | 94.4%  |
| Others                                | 11,678 | 12.2%  | 12,154    | 11.2%  | 476      | 104.1% | 12,239    | 10.7%  | 85       | 100.7% |
| Total                                 | 95,860 | 100.0% | 108,320   | 100.0% | 12,460   | 113.0% | 114,898   | 100.0% | 6,578    | 106.1% |

(¥million) 150,000





### **Comparison of Performance by Wholesalers**

#### Share of FY2016 3Q



YOY





#### **Sales Performance by Category of Products**







# Sales Performance of Generic Products by NHI Listed Year



(¥ million)



|                  |        |        | ( + 111111011 |        |  |
|------------------|--------|--------|---------------|--------|--|
|                  | FY2015 | FY2016 | YOY           |        |  |
|                  | 3Q     | 3Q     | Variance      | Ratio  |  |
| ■ Listed in 2016 | -      | 479    | 479           | -      |  |
| ■ Listed in 2015 | 5,245  | 7,756  | 2,511         | 147.9% |  |
| ■ Listed in 2014 | 2,388  | 2,267  | -121          | 94.9%  |  |
| ■ Listed in 2013 | 7,852  | 9,809  | 1,957         | 124.9% |  |
| ■ Listed in 2012 | 4,469  | 5,151  | 682           | 115.3% |  |
| ■ Listed in 2011 | 4,256  | 4,213  | -43           | 99.