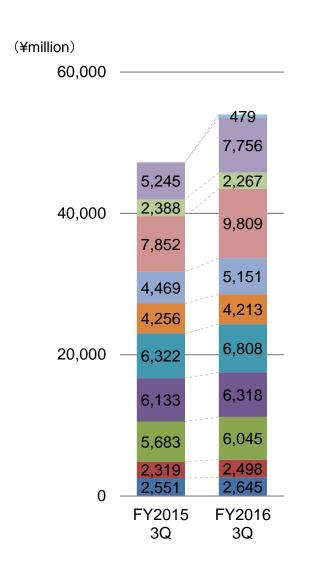

# Sales Performance of Generic Products by NHI Listed Year

(¥ million)

|                  |        |        | ( + 111111011 |        |  |
|------------------|--------|--------|---------------|--------|--|
|                  | FY2015 | FY2016 | YOY           |        |  |
|                  | 3Q     | 3Q     | Variance      | Ratio  |  |
| ■ Listed in 2016 | -      | 479    | 479           | -      |  |
| ■ Listed in 2015 | 5,245  | 7,756  | 2,511         | 147.9% |  |
| ■ Listed in 2014 | 2,388  | 2,267  | -121          | 94.9%  |  |
| ■ Listed in 2013 | 7,852  | 9,809  | 1,957         | 124.9% |  |
| ■ Listed in 2012 | 4,469  | 5,151  | 682           | 115.3% |  |
| ■ Listed in 2011 | 4,256  | 4,213  | -43           | 99.0%  |  |
| ■ Listed in 2010 | 6,322  | 6,808  | 486           | 107.7% |  |
| ■ Listed in 2009 | 6,133  | 6,318  | 185           | 103.0% |  |
| ■ Listed in 2008 | 5,683  | 6,045  | 362           | 106.4% |  |
| ■ Listed in 2007 | 2,319  | 2,498  | 179           | 107.7% |  |
| ■ Listed in 2006 | 2,551  | 2,645  | 94            | 103.7% |  |
| Total            | 47,218 | 53,989 | 6,771         | 114.3% |  |